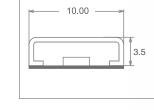

## MATERIALS

Polycarbonate profile.

### PACKAGE

Supplied in packages of 10 pieces of 1 metre bars. Spare accessories available with separate code.

\* Includes mounting accessories.

| IP20            |             |    |     |      |         |        |  |
|-----------------|-------------|----|-----|------|---------|--------|--|
| art             | Description | L1 | Н   | L    | 8011905 | Ð      |  |
| P01E-S-PF-100 + | PC profile  | 10 | 3,5 | 1000 | 923501  | 1 / 10 |  |