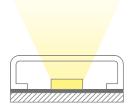

## CHARACTERISTICS

Polycarbonate diffuser profile designed to protect strips from dirt and allow for perfect maintenance. It is positioned on the strip and attached with the double-sided tape provided.

# CAN BE USED WITH LED STRIPS WITH MAXIMUM WIDTH:

10 mm.