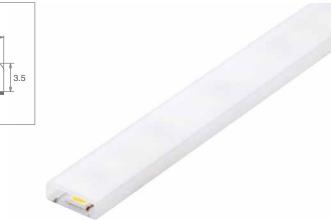

## CHARACTERISTICS

Polycarbonate diffuser profile designed to protect strips from dirt and allow for perfect maintenance. It is positioned on the strip and attached with the double-sided tape provided.

### INSTALLATION

Surface installation with double-sided tape.